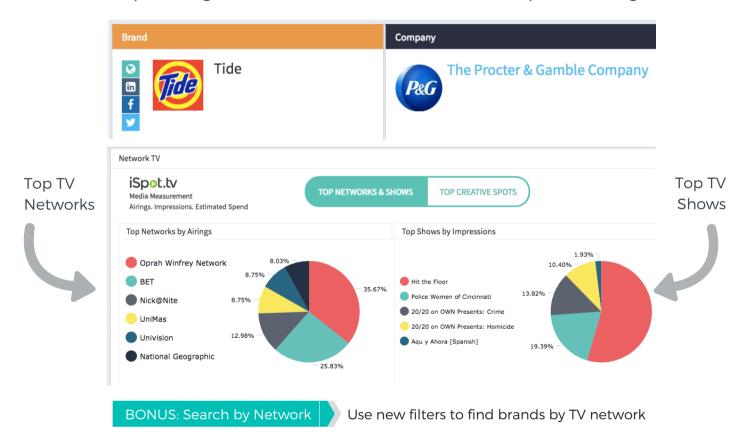

Together, Winmo and iSpot.tv provide a 360-degree view of where brands are spending TV dollars, and who controls the purse strings.

With ad intel from iSpot.tv integrated directly into Winmo's profiles, you'll be able to engage the right decision-makers with pitches that stand out.