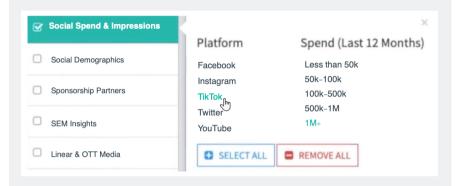

## Unlock Advertisers' Spend Across Top Social Networks

Search for advertisers spending above or below thresholds to pinpoint highvalue opportunities, emerging brands and movers and shakers.

SOCIAL

PE

J