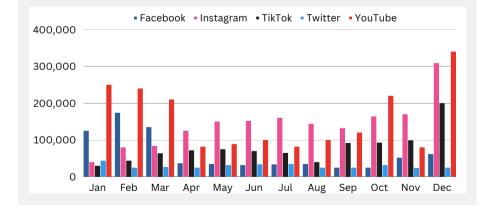

## Identify High-Value Opportunities

Understand a brand's social media buying behavior, and which platforms are dominating its media mix.

See it in Action

Discover social spending insights for thousands of advertisers, alongside brand and agency contacts who control their budgets