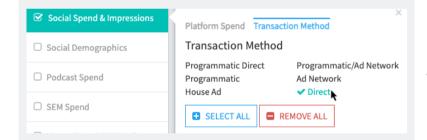

## Factor In Purchase Method

Find brands with social ads purchased directly, programmatically and more to hone in on prospects based on buying method.

6