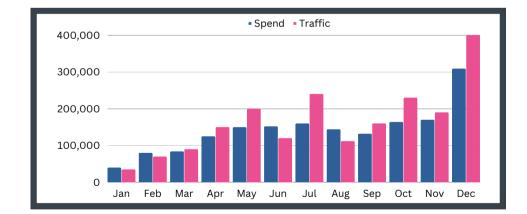

### **Spend and Traffic Breakouts**

Understand a brand's Google Ads buying behavior, and how much traffic they get for the dollars they're putting in.