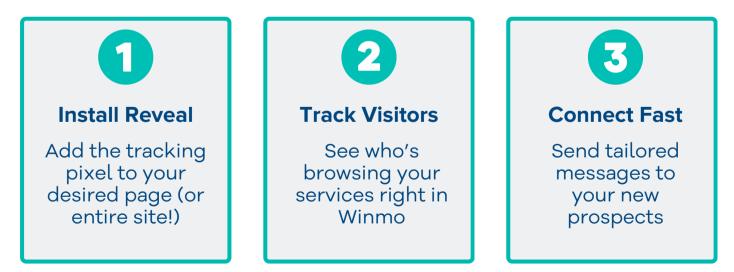

## Turn your Winmo dashboard into a prospecting pipeline.

It's as easy as 1, 2, 3...

Ask your Winmo product specialist for details + availability